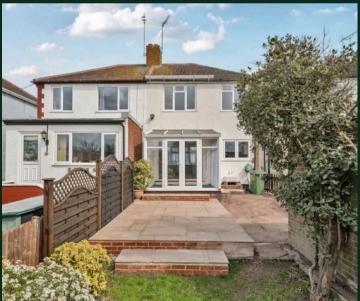

## 26 Marian Avenue

Minster On Sea, Sheerness

GUIDE PRICE £300,000 - £310,000 Experience modern living in this newly refurbished semi-detached home in Minster on Sea.

Council Tax band: C

Tenure: Freehold

EPC Energy Efficiency Rating: D

EPC Environmental Impact Rating: D

- Newly refurbished three bedroom semi detached home
- Fitted kitchen with integrated appliances
- Refitted bathroom with P bath and mains shower over
- Freshly decorated and modern open plan living space
- New boiler and central heating system
- Double glazed conservatory leading to a paved patio area
- Generous and established garden with fields to rear
- Block paved driveway and detached garage
- New carpets and flooring throughout