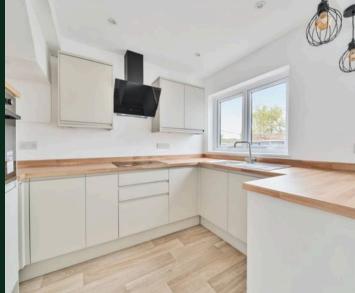

EPC Environmental Impact Rating: D

- Newly refurbished three bedroom semi detached home
- Fitted kitchen with integrated appliances
- Refitted bathroom with P bath and mains shower over
- Freshly decorated and modern open plan living space
- New boiler and central heating system
- Double glazed conservatory leading to a paved patio area
- Generous and established garden with fields to rear
- Block paved driveway and detached garage
- New carpets and flooring throughout