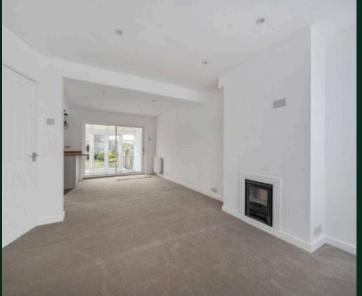

EPC Environmental Impact Rating: D

- Newly refurbished three bedroom semi detached home
- Fitted kitchen with integrated appliances
- Refitted bathroom with P bath and mains shower over
- Freshly decorated and modern open plan living space
- New boiler and central heating system
- Double glazed conservatory leading to a paved patio area
- Generous and established garden with fields to rear
- Block paved driveway and detached garage
- New carpets and flooring throughout