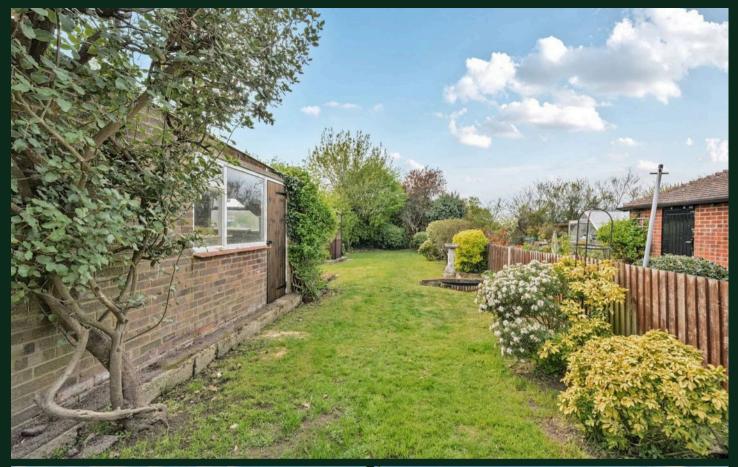

EPC Environmental Impact Rating: D

- Newly refurbished three bedroom semi detached home
- Fitted kitchen with integrated appliances
- Refitted bathroom with P bath and mains shower over
- Freshly decorated and modern open plan living space
- New boiler and central heating system
- Double glazed conservatory leading to a paved patio area
- Generous and established garden with fields to rear
- Block paved driveway and detached garage
- New carpets and flooring throughout