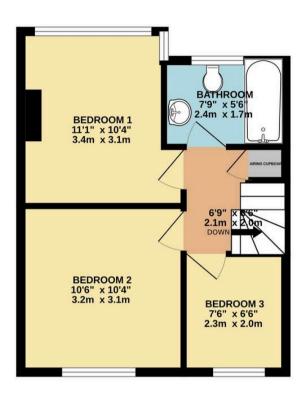

## 3 BEDROOM SEMI DETACHED HOME

## TOTAL FLOOR AREA: 784 sq.ft. (72.9 sq.m.) approx.

Whilst every attempt has been made to ensure the accuracy of the floorplan contained here, measurements of doors, windows, rooms and any other items are approximate and no responsibility is taken for any error, omission or mis-statement. This plan is for illustrative purposes only and should be used as such by any prospective purchaser. The services, systems and appliances shown have not been tested and no guarantee as to their operability or efficiency can be given.