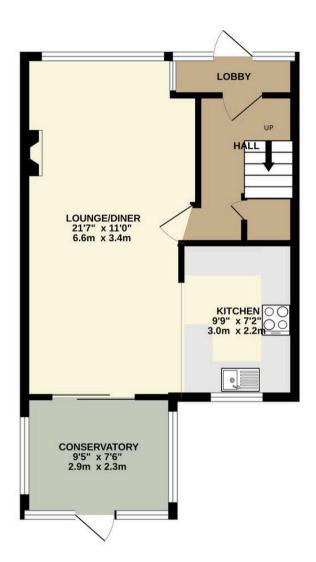

## 3 BEDROOM SEMI DETACHED HOME

## TOTAL FLOOR AREA: 784 sq.ft. (72.9 sq.m.) approx.

Whilst every attempt has been made to ensure the accuracy of the floorplan contained here, measurements of doors, windows, rooms and any other items are approximate and no responsibility is taken for any error, omission or mis-statement. This plan is for illustrative purposes only and should be used as such by any prospective purchaser. The services, systems and appliances shown have not been tested and no guarantee as to their operability or efficiency can be given.