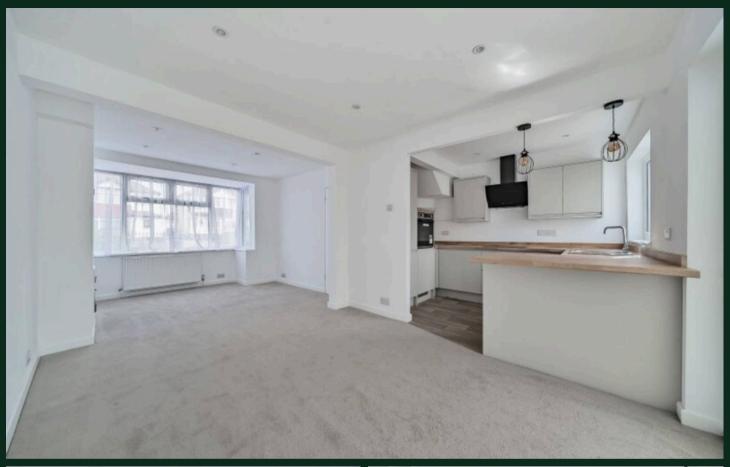

EPC Environmental Impact Rating: D

- Newly refurbished three bedroom semi detached home
- Fitted kitchen with integrated appliances
- Refitted bathroom with P bath and mains shower over
- Freshly decorated and modern open plan living space
- New boiler and central heating system
- Double glazed conservatory leading to a paved patio area
- Generous and established garden with fields to rear
- Block paved driveway and detached garage
- New carpets and flooring throughout