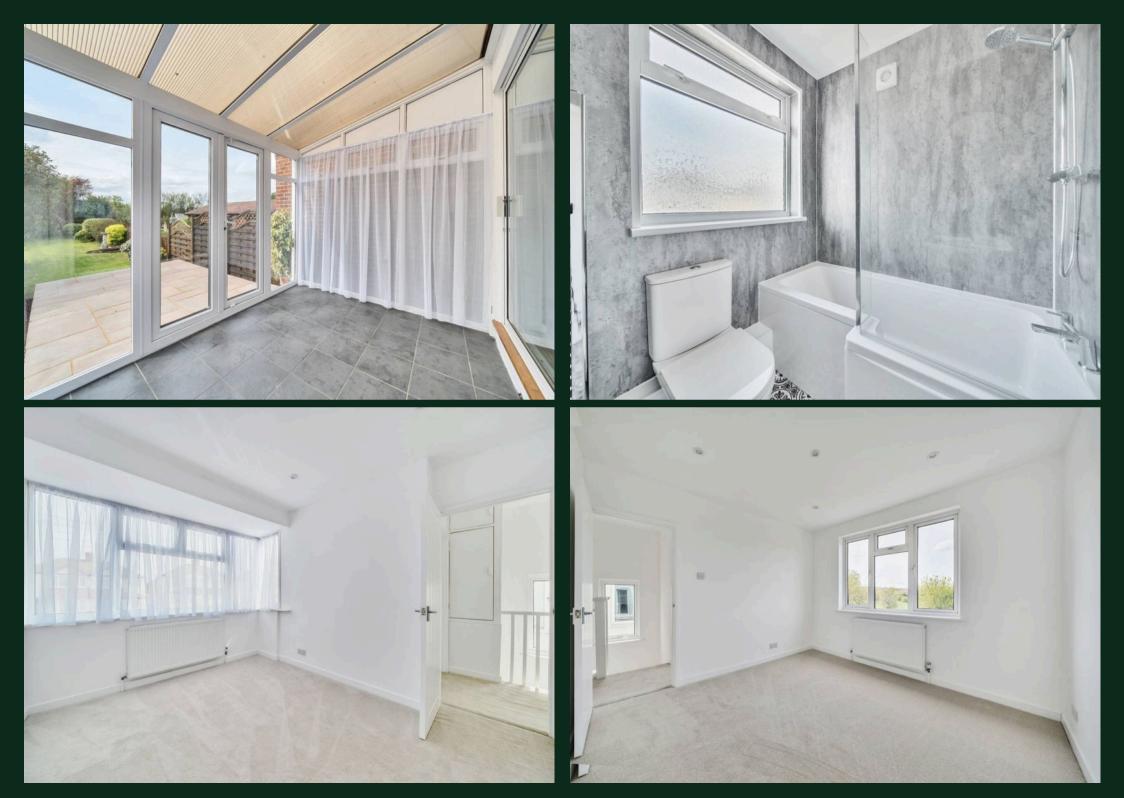

EPC Environmental Impact Rating: D

- Newly refurbished three bedroom semi detached home
- Fitted kitchen with integrated appliances
- Refitted bathroom with P bath and mains shower over
- Freshly decorated and modern open plan living space
- New boiler and central heating system
- Double glazed conservatory leading to a paved patio area
- Generous and established garden with fields to rear
- Block paved driveway and detached garage
- New carpets and flooring throughout