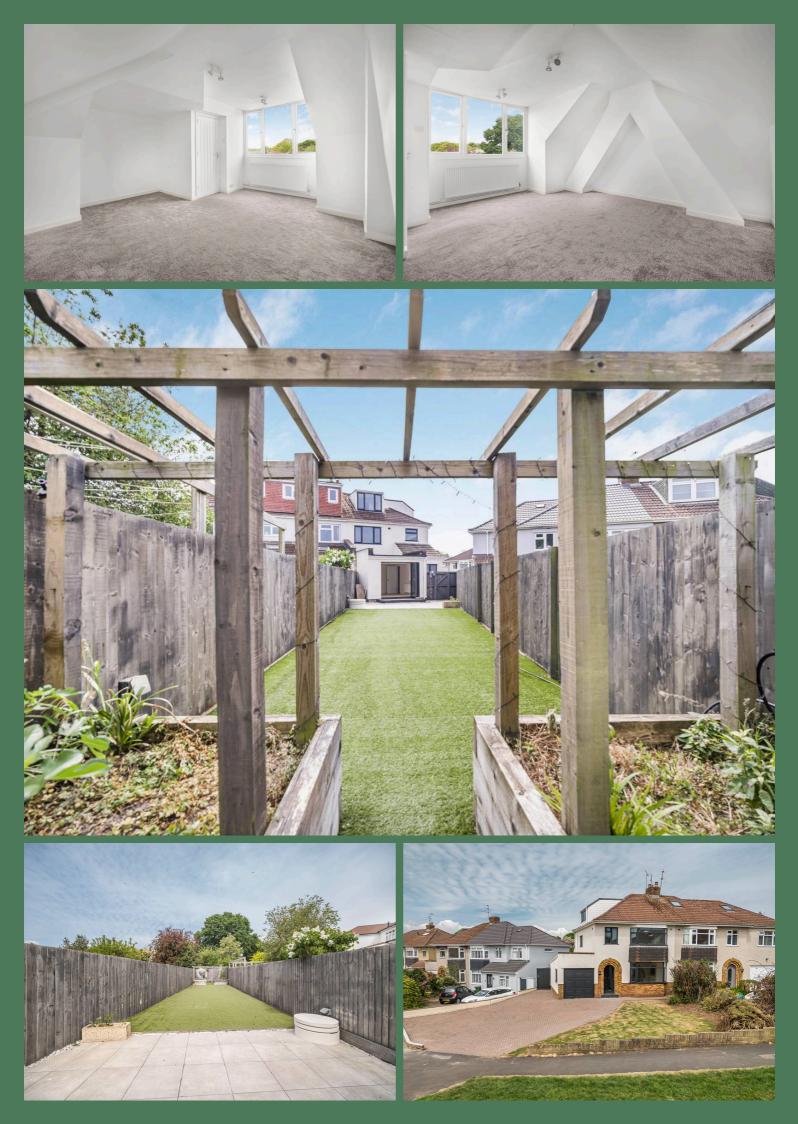

## 62 Fouracre Road, Bristol

£600,000 Freehold

Chain Free • Four Bedroom Semi Detached Family Home • Large Open Plan Lounge and Dining Area with Bi Fold Doors into Garden • Downstairs Shower Room • Separate Utility Room • Low Maintenance Garden with Patio • Off Road Parking For Several Vehicles • Walking Distance to Bromley Heath Junior School

Don't miss out on this chain-free 4-bed semi-detached home in a sought-after location near a school. Spacious living area, modern kitchen, master retreat, low maintenance garden, and off-road parking. A comfortable and convenient family living opportunity not to be missed.

Council Tax band: D

Tenure: Freehold

EPC Energy Efficiency Rating: D

EPC Environmental Impact Rating: E

- Chain Free
- Four Bedroom Semi Detached Family Home
- Large Open Plan Lounge and Dining Area with Bi Fold Doors into Garden
- Downstairs Shower Room
- Separate Utility Room
- Low Maintenance Garden with Patio
- Off Road Parking For Several Vehicles
- Walking Distance to Bromley Heath Junior School