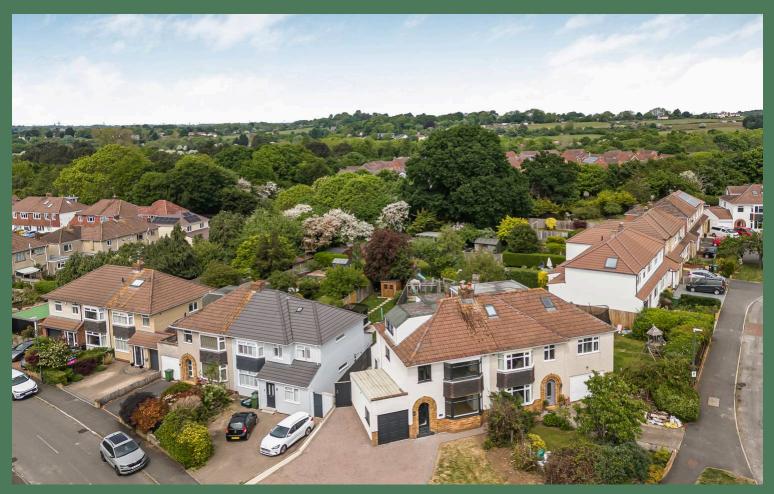

## 62 Fouracre Road, Bristol

£600,000 Freehold

Chain Free • Four Bedroom Semi Detached Family Home • Large Open Plan Lounge and Dining Area with Bi Fold Doors into Garden • Downstairs Shower Room • Separate Utility Room • Low Maintenance Garden with Patio • Off Road Parking For Several Vehicles • Walking Distance to Bromley Heath Junior School

Don't miss out on this chain-free 4-bed semi-detached home in a sought-after location near a school. Spacious living area, modern kitchen, master retreat, low maintenance garden, and off-road parking. A comfortable and convenient family living opportunity not to be missed.