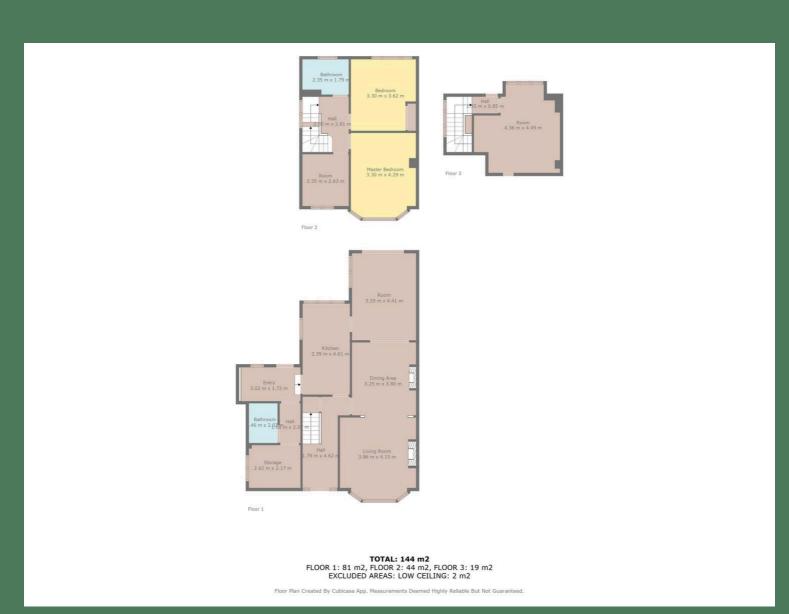

## 62 Fouracre Road, Bristol

£600,000 Freehold

Chain Free • Four Bedroom Semi Detached Family Home • Large Open Plan Lounge and Dining Area with Bi Fold Doors into Garden • Downstairs Shower Room • Separate Utility Room • Low Maintenance Garden with Patio • Off Road Parking For Several Vehicles • Walking Distance to Bromley Heath Junior School

Council Tax band: D

Tenure: Freehold

EPC Energy Efficiency Rating: D

EPC Environmental Impact Rating: E

- Chain Free
- Four Bedroom Semi Detached Family Home
- Large Open Plan Lounge and Dining Area with Bi Fold Doors into Garden
- Downstairs Shower Room
- Separate Utility Room
- Low Maintenance Garden with Patio
- Off Road Parking For Several Vehicles
- Walking Distance to Bromley Heath Junior School