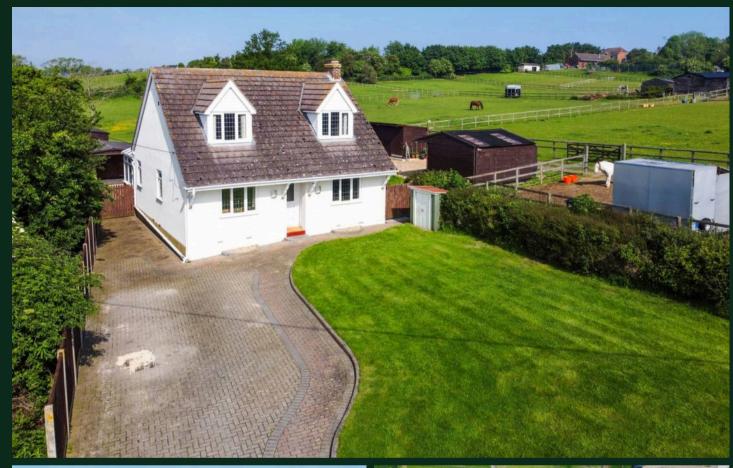

## Bankside Elm Lane

Minster On Sea, Sheerness

Detached home offering approximately 2 acres of grounds with outbuildings, stables and workshop. Council Tax band: D

Tenure: Freehold

EPC Energy Efficiency Rating: F

EPC Environmental Impact Rating: G

- Detached chalet bungalow nestled within approximately 2 acres
- Stables, outbuildings, workshop and storage buildings
- Idyllic semi rural location
- Far reaching countryside views
- Easy access off Sheppey to motorway links
- Potential opportunity to rent adjoining grazing land
- Ample off road parking
- Main bedroom has handy cloakroom
- Sunny conservatory with views over rear land