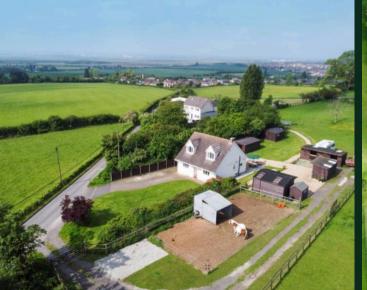

## Bankside Elm Lane

Minster On Sea, Sheerness

Detached home offering approximately 2 acres of grounds with outbuildings, stables and workshop. Council Tax band: D

Tenure: Freehold

EPC Energy Efficiency Rating: F

EPC Environmental Impact Rating: G

- Detached chalet bungalow nestled within approximately 2 acres
- Stables, outbuildings, workshop and storage buildings
- Idyllic semi rural location
- Far reaching countryside views
- Easy access off Sheppey to motorway links
- Potential opportunity to rent adjoining grazing land
- Ample off road parking
- Main bedroom has handy cloakroom
- Sunny conservatory with views over rear land