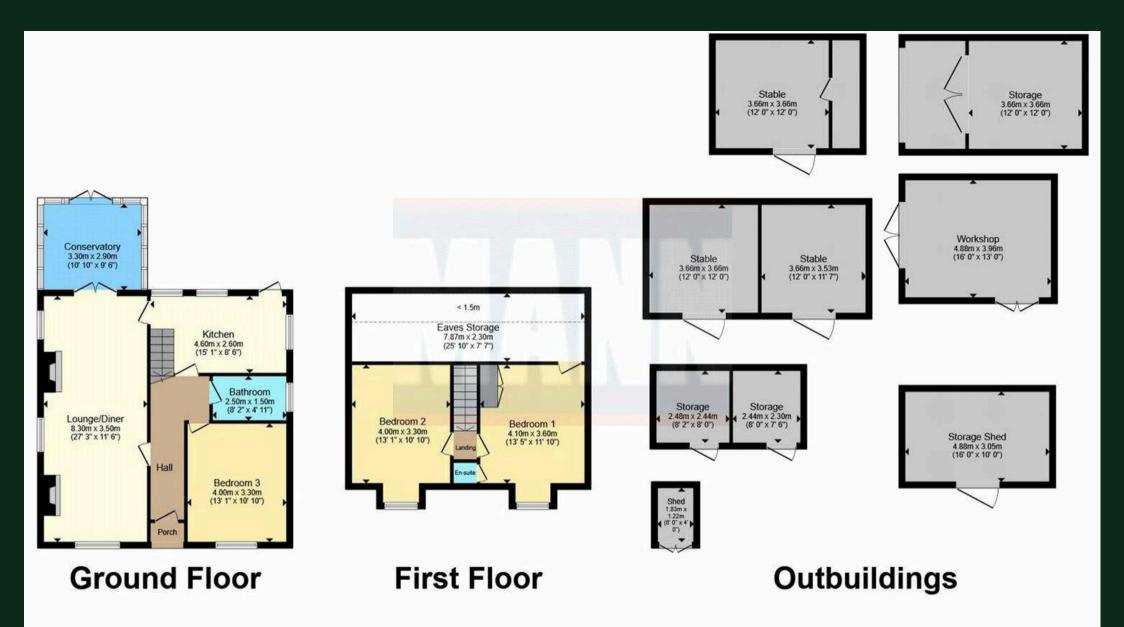

Total floor area 192.7 m² (2,075 sq.ft.) approx

This floor plan is for illustrative purposes only. It is not drawn to scale. Any measurements, floor areas (including any total floor area), openings and orientation are approximate. No details are guaranteed, they cannot be relied upon for any purpose and they do not form part of any agreement. No liability is taken for any error, omission or misstatement. A party must rely upon its own inspection(s). Powered by www.focalagent.com