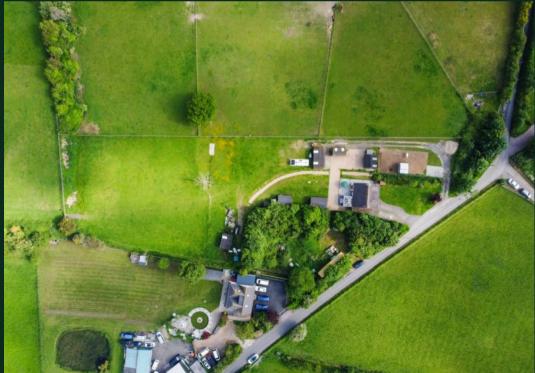

## Bankside Elm Lane

Minster On Sea, Sheerness

Detached home offering approximately 2 acres of grounds with outbuildings, stables and workshop. Council Tax band: D

Tenure: Freehold

EPC Energy Efficiency Rating: F

EPC Environmental Impact Rating: G

- Detached chalet bungalow nestled within approximately 2 acres
- Stables, outbuildings, workshop and storage buildings
- Idyllic semi rural location
- Far reaching countryside views
- Easy access off Sheppey to motorway links
- Potential opportunity to rent adjoining grazing land
- Ample off road parking
- Main bedroom has handy cloakroom
- Sunny conservatory with views over rear land