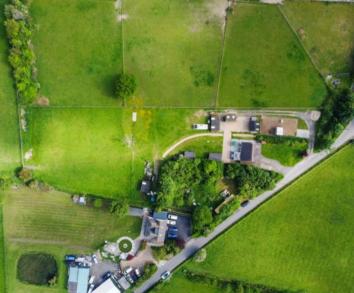

## Bankside Elm Lane

Minster On Sea, Sheerness

Detached home offering approximately 2 acres of grounds with outbuildings, stables and workshop. Council Tax band: D

Tenure: Freehold

EPC Energy Efficiency Rating: F

EPC Environmental Impact Rating: G

- Detached chalet bungalow nestled within approximately 2 acres
- Stables, outbuildings, workshop and storage buildings
- Idyllic semi rural location
- Far reaching countryside views
- Easy access off Sheppey to motorway links
- Potential opportunity to rent adjoining grazing land
- Ample off road parking
- Main bedroom has handy cloakroom
- Sunny conservatory with views over rear land