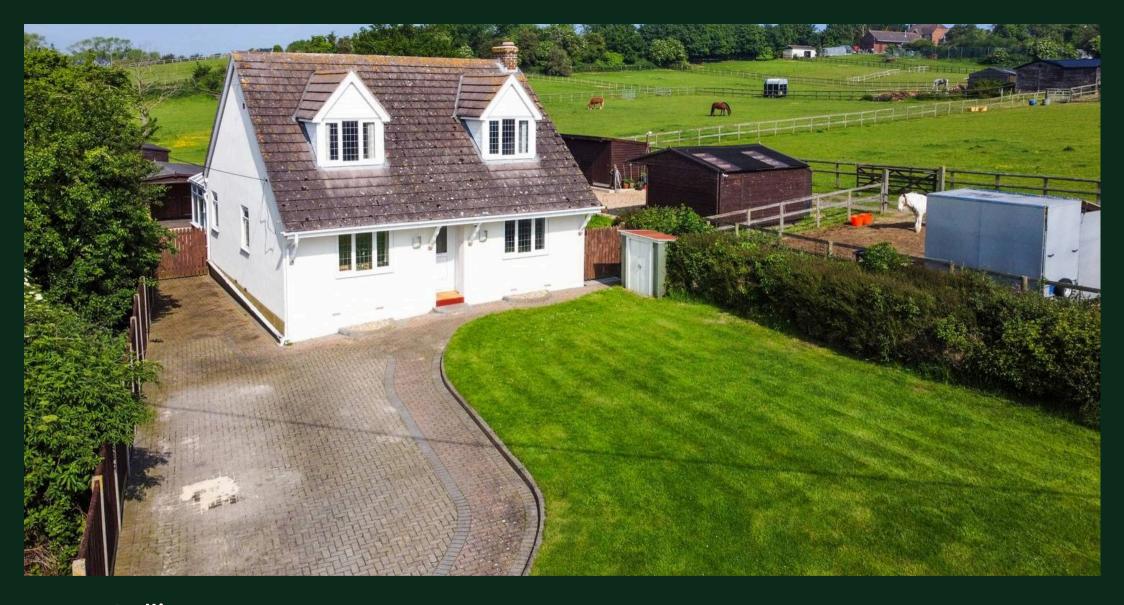

## Bankside Elm Lane

Minster On Sea, Sheerness

Detached home offering approximately 2 acres of grounds with outbuildings, stables and workshop. Council Tax band: D

Tenure: Freehold

EPC Energy Efficiency Rating: F

EPC Environmental Impact Rating: G

- Detached chalet bungalow nestled within approximately 2 acres
- Stables, outbuildings, workshop and storage buildings
- Idyllic semi rural location
- Far reaching countryside views
- Easy access off Sheppey to motorway links
- Potential opportunity to rent adjoining grazing land
- Ample off road parking
- Main bedroom has handy cloakroom
- Sunny conservatory with views over rear land