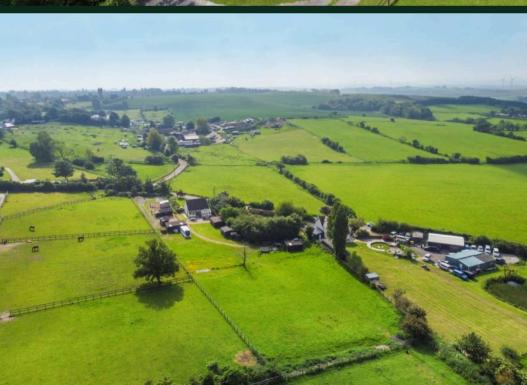

## Bankside Elm Lane

Minster On Sea, Sheerness

Detached home offering approximately 2 acres of grounds with outbuildings, stables and workshop. Council Tax band: D

Tenure: Freehold

EPC Energy Efficiency Rating: F

EPC Environmental Impact Rating: G

- Detached chalet bungalow nestled within approximately 2 acres
- Stables, outbuildings, workshop and storage buildings
- Idyllic semi rural location
- Far reaching countryside views
- Easy access off Sheppey to motorway links
- Potential opportunity to rent adjoining grazing land
- Ample off road parking
- Main bedroom has handy cloakroom
- Sunny conservatory with views over rear land