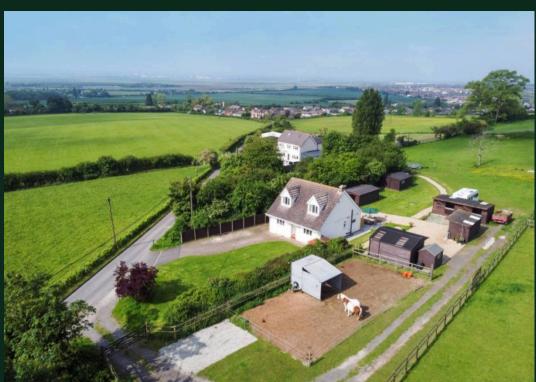

## Bankside Elm Lane

Minster On Sea, Sheerness

Detached home offering approximately 2 acres of grounds with outbuildings, stables and workshop. Council Tax band: D

Tenure: Freehold

EPC Energy Efficiency Rating: F

EPC Environmental Impact Rating: G

- Detached chalet bungalow nestled within approximately 2 acres
- Stables, outbuildings, workshop and storage buildings
- Idyllic semi rural location
- Far reaching countryside views
- Easy access off Sheppey to motorway links
- Potential opportunity to rent adjoining grazing land
- Ample off road parking
- Main bedroom has handy cloakroom
- Sunny conservatory with views over rear land