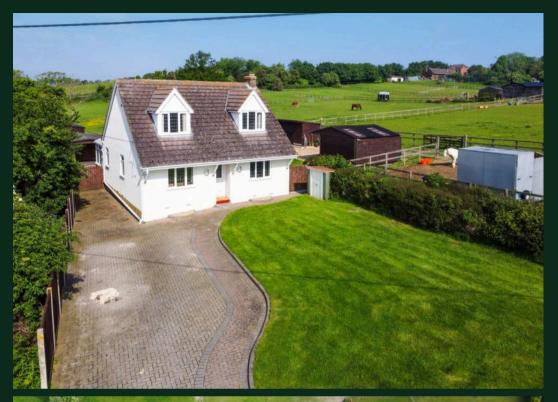

## Bankside Elm Lane

Minster On Sea, Sheerness

Detached home offering approximately 2 acres of grounds with outbuildings, stables and workshop. Council Tax band: D

Tenure: Freehold

EPC Energy Efficiency Rating: F

EPC Environmental Impact Rating: G

- Detached chalet bungalow nestled within approximately 2 acres
- Stables, outbuildings, workshop and storage buildings
- Idyllic semi rural location
- Far reaching countryside views
- Easy access off Sheppey to motorway links
- Potential opportunity to rent adjoining grazing land
- Ample off road parking
- Main bedroom has handy cloakroom
- Sunny conservatory with views over rear land