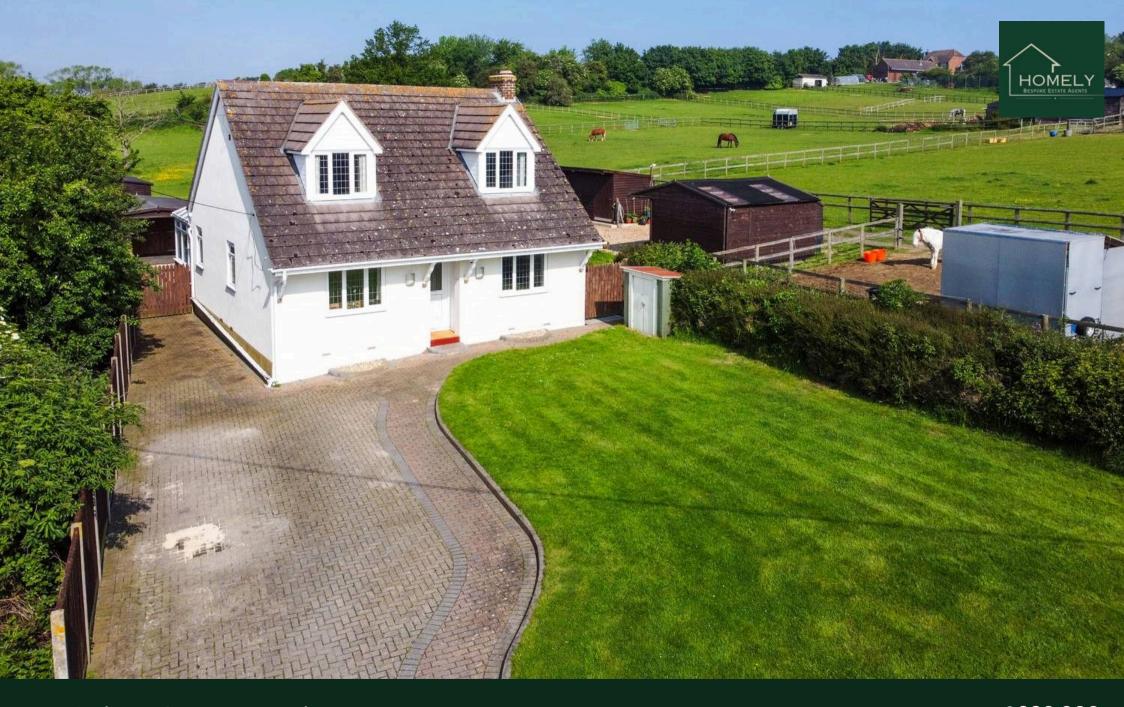

## Bankside Elm Lane

Minster On Sea, Sheerness

Detached home offering approximately 2 acres of grounds with outbuildings, stables and workshop. Council Tax band: D

Tenure: Freehold

EPC Energy Efficiency Rating: F

EPC Environmental Impact Rating: G

- Detached chalet bungalow nestled within approximately 2 acres
- Stables, outbuildings, workshop and storage buildings
- Idyllic semi rural location
- Far reaching countryside views
- Easy access off Sheppey to motorway links
- Potential opportunity to rent adjoining grazing land
- Ample off road parking
- Main bedroom has handy cloakroom
- Sunny conservatory with views over rear land