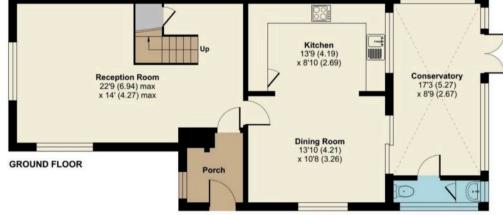

## Scarborough Drive, Minster On Sea, Sheerness, ME12

Approximate Area = 1436 sq ft / 133.4 sq m

For identification only - Not to scale