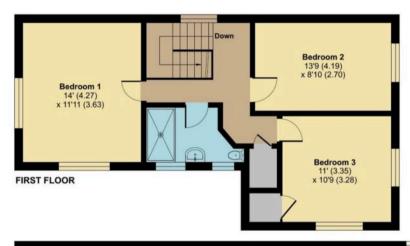

## Scarborough Drive, Minster On Sea, Sheerness, ME12

Approximate Area = 1436 sq ft / 133.4 sq m

For identification only - Not to scale