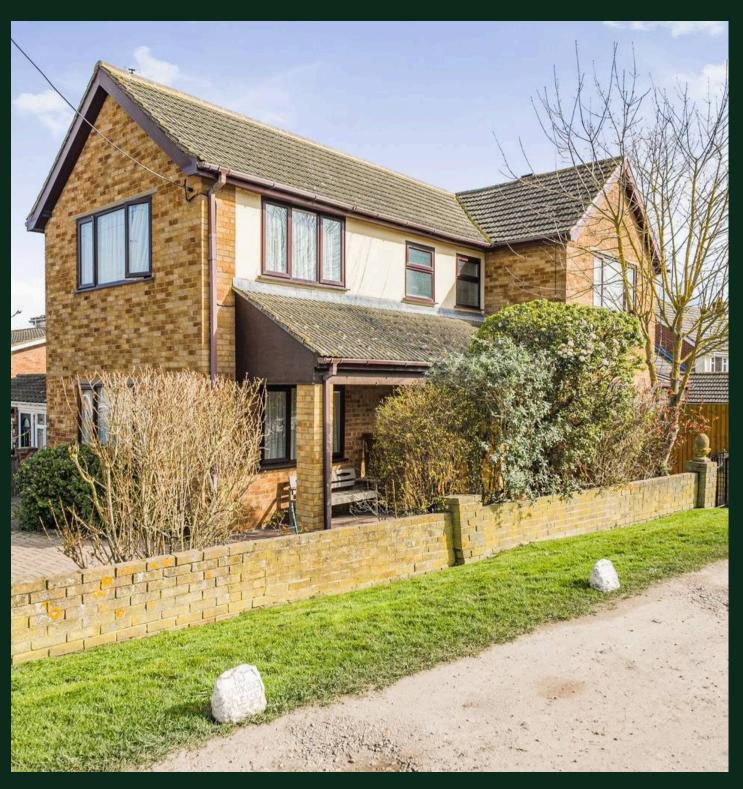

Scarborough Drive, Minster On Sea

Sheerness

£425,000

## 166 Scarborough Drive

Minster On Sea, Sheerness

Spectacular 3 bedroom detached house in a premium location with open plan kitchen, versatile conservatory, sunny lounge, well-maintained garden, parking, and close to beach, shops, and schools.

Council Tax band: E

Tenure: Freehold

EPC Energy Efficiency Rating: C

**EPC Environmental Impact Rating:** 

- Spacious 3 double bedroom detached family home situated in a sought after location
- Sunny and versatile conservatory with new roof covering
- Handy downstairs cloakroom
- Beautiful open plan kitchen diver with doors to conservatory
- Secluded and well maintained garden with patio and mature flower borders
- A stones throw from award winning beach with sea views from the property
- Corner plot with parking to the front and side of the property and detached garage
- Sunny lounge with feature fireplace and double aspect windows
- Plenty of storage space
- Close to the sea, local village shops, bus routes, schools and Historic Abbey