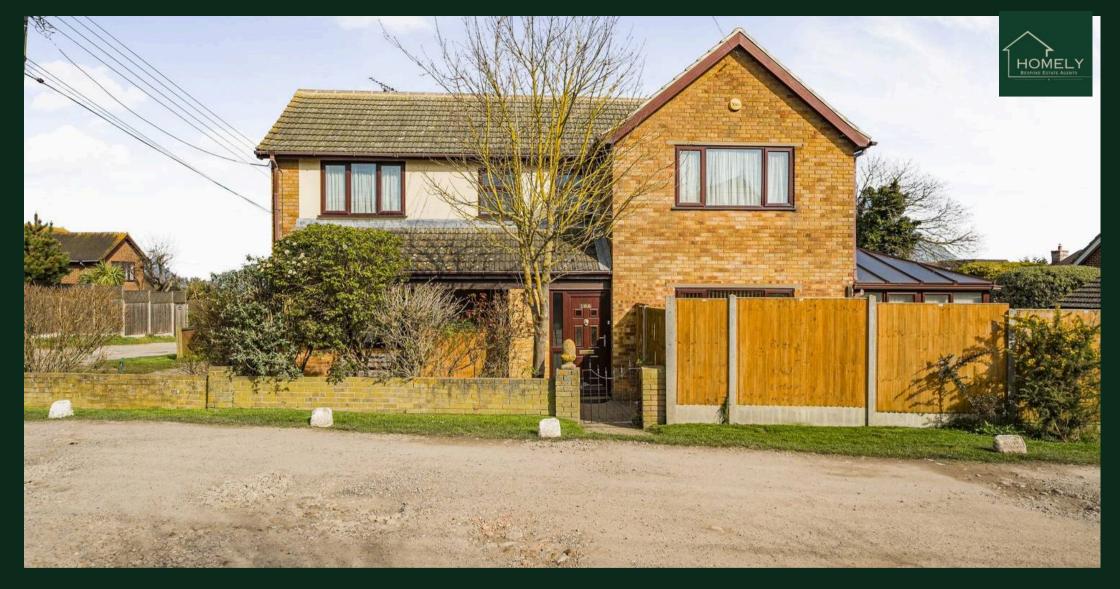

Scarborough Drive, Minster On Sea

Sheerness

£425,000

## 166 Scarborough Drive

Minster On Sea, Sheerness

Spectacular 3 bedroom detached house in a premium location with open plan kitchen, versatile conservatory, sunny lounge, well-maintained garden, parking, and close to beach, shops, and schools.

Council Tax band: E

Tenure: Freehold

EPC Energy Efficiency Rating: C

**EPC Environmental Impact Rating:** 

- Spacious 3 double bedroom detached family home situated in a sought after location
- Sunny and versatile conservatory with new roof covering
- Handy downstairs cloakroom
- Beautiful open plan kitchen diver with doors to conservatory
- Secluded and well maintained garden with patio and mature flower borders
- A stones throw from award winning beach with sea views from the property
- Corner plot with parking to the front and side of the property and detached garage
- Sunny lounge with feature fireplace and double aspect windows
- Plenty of storage space
- Close to the sea, local village shops, bus routes, schools and Historic Abbey